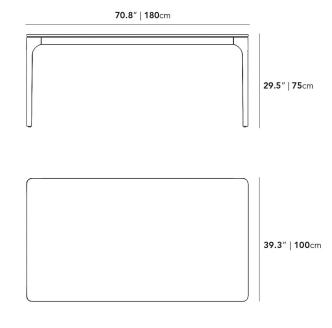

## Dimensions

70.9 in x 39.4 in x 29.5 in (Width x Depth x Height) All measurements are approximations.

Assembly Instructions Download