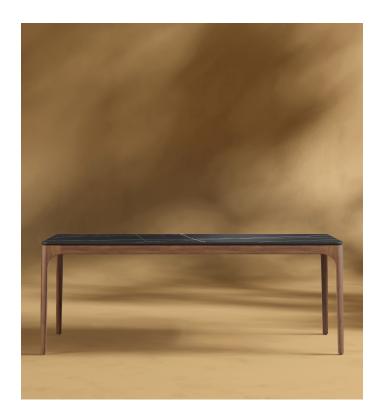

## **Coppola Dining Table**

Redefining the idea of form and functionality, the Coppola Dining Table is the perfect complement to any indoor or outdoor dining space. Setting the ambiance for memorable gatherings, the Coppola Dining Table features an ebony ceramic top and acacia wood legs.

## Details

- Black ceramic top
- Acacia wood with outdoor oil treatment
- Suitable for indoor and outdoor use
- Seats up to 6-8 people comfortably
- Adjustable glides
- Assembly is required

• This product will be shipped in a wooden crate, tools are recommended for unboxing