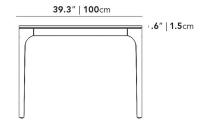

## Dimensions

70.9 in x 39.4 in x 29.5 in (Width x Depth x Height) All measurements are approximations.

Assembly Instructions Download