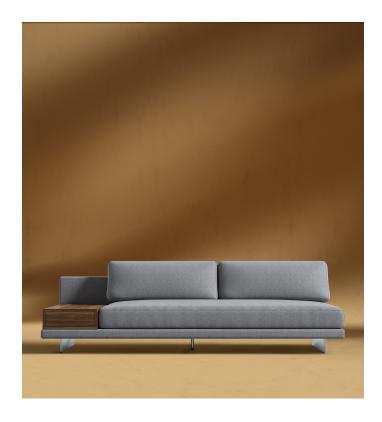

## Dresden Armless Sofa with Side Table

Compelling in its simple yet cutting edge style, the Dresden modular collection is a bold take on contemporary design. The sleek, low profile frame is met with grand cloud-like seat cushions to create the statement making structure. The Dresden also balances the expansive seating with an interchangeable side table insert that is offered in walnut, natural, and white lacquer finishes. Grounded on cast stainless steel legs with an elegant brushed finish, this piece's thoughtful composition demonstrates an exceptional opportunity for modern luxury in your home.

## Dimensions

83 in x 37.5 in x 30.75 in (Width x Depth x Height) All measurements are approximations.

Assembly Instructions Download