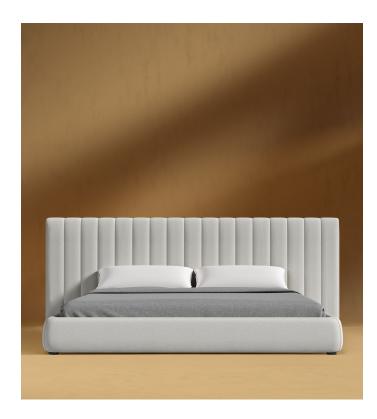

## **Berlin Bed**

Open your senses to the enticing, contemporary shape of the Berlin Bed. Punctuated by the smooth channel detailing and sumptuous, sustainable upholstery, the Berlin embodies an atmosphere of modern luxury. Pair with the Berlin Bench for the ultimate space for relaxing.

- Channel tufted headboard
- Headboard can be mounted to the wall for security, using walnut-stained wall cleats. Please note, white glove delivery does not
- include installation of wall mounts using french cleats
- Includes 4 white foot protectors for headboard
- Full frame wrapped in triple layer multi-density foam cushioning Approximately 3-inch mattress inset .
- Assembly required .