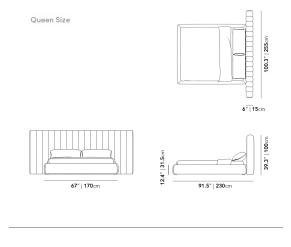

\*Mattress shown in images is 11" thick

Dimensions

100.3 in x 91.5 in x 39.3 in (Width x Depth x Height) All measurements are approximations.

Assembly Instructions Download