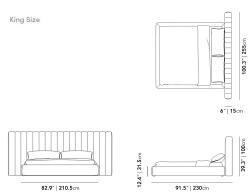

\*Mattress shown in images is 11" thick

Dimensions

100.3 in x 91.5 in x 39.3 in (Width x Depth x Height) All measurements are approximations.

Assembly Instructions Download