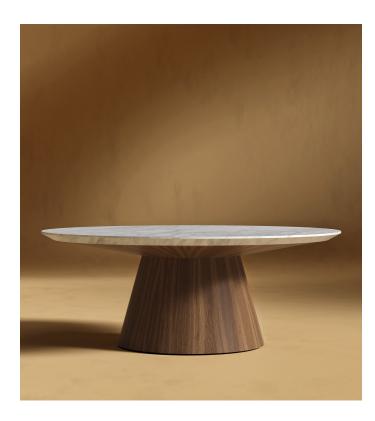

## Winston Coffee Table

The Winston Coffee Table has a unique aesthetic, borrowing elements from both the mid-century modern style as well as from contemporary minimalism. Its intentional single pedestal base is uncluttered yet sophisticated in design with a clean Scandinavian inspired top.

## Details

- Choose from a high gloss white lacquer with clear tempered glass top or white marble
- Smooth American walnut veneer California Phase 2 Compliant MDF .
- .
- Generously beveled edge .
- . Width of base is 17.7"
- Glass top is not removable . Light assembly required .