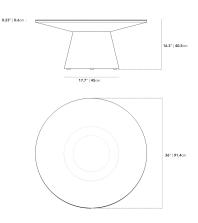

## Dimensions

36 in x 36 in x 15.7 in (Width x Depth x Height) All measurements are approximations.

Assembly Instructions Download

Winston Coffee Table - Ceramic