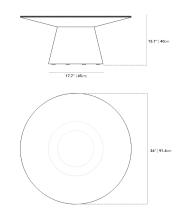

## Dimensions

36 in x 36 in x 15.7 in (Width x Depth x Height) All measurements are approximations.

Assembly Instructions Download

Winston Coffee Table - Ceramic